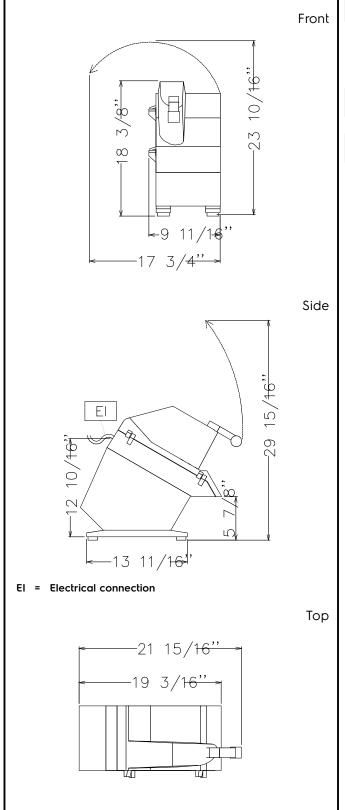

# Vegetable Slicer TRS Vegetable Bench Cutter with Ejector - US Plug

| Electric                                                                      |                                         |
|-------------------------------------------------------------------------------|-----------------------------------------|
| Supply voltage:<br>603805 (TR24SNU)<br>Electrical power, max:<br>Total Watts: | 115 V/1N ph/60 Hz<br>0.64 kW<br>0.64 kW |
| Capacity:                                                                     |                                         |
| Performance (up to):                                                          | 450 kg/hour                             |
| Key Information:                                                              |                                         |
| External dimensions, Width:                                                   | 246 mm                                  |
| External dimensions, Depth:                                                   | 557 mm                                  |
| External dimensions, Height:                                                  | 466 mm                                  |
| Shipping weight:                                                              | 27 kg                                   |